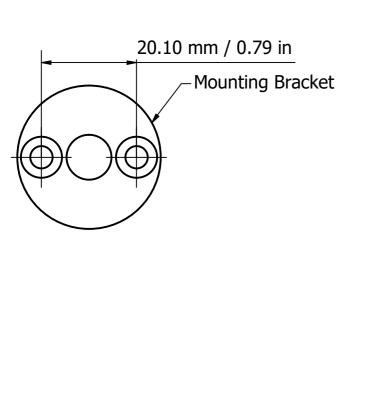

## Step1: Drill Holes in Wall for screws or screw anchors and attached Mounting Bracket to Wall

Determine your desired location for installation and make a mark for the location of the mounting bracket. Remove mounting Bracket from backplate by loosening set screw in backplate as pictured below. Place center hole of mounting bracket over mark made above. Make 8 marks where mounting screws will be placed as shown below. Drill hole at each of the marks. (You may substitute other style mounting anchors or screws if desired). Place anchors into the holes made. Slip backplate and post onto mounting bracket. After straightening the post into position, tighten the set screw to secure.