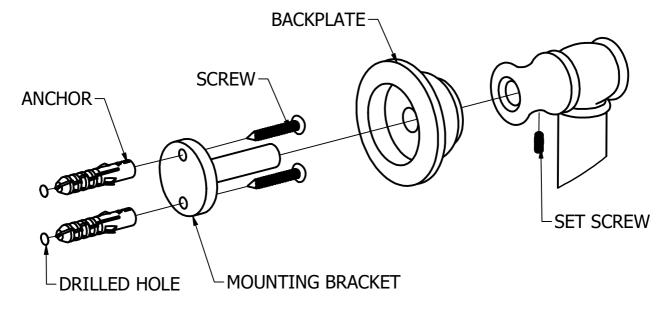

## Step1: Drill Holes in Wall for screws or screw anchors and attached Mounting Bracket to Wall

Determine your desired location for installation and make a mark for the location of the mounting bracket. Remove mounting Bracket from backplate by loosening set screw in backplate as pictured below. Place center hole of mounting bracket over mark made above. Make 8 marks where mounting screws will be placed as shown below. Drill hole at each of the marks. (You may substitute other style mounting anchors or screws if desired). Place anchors into the holes made. Slip backplate and post onto mounting bracket. After straightening the post into position, tighten the set screw to secure.