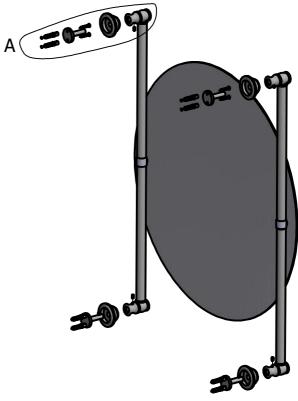

## **CL-27-90**



## **INSTALLATION INSTRUCTIONS**

## Step1: Drill Holes in Wall for screws or screw anchors and attached Mounting Bracket to Wall

Determine your desired location for installation and make a mark for the location of the mounting bracket. Remove mounting Bracket from backplate by loosening set screw in backplate as pictured below. Place center hole of mounting bracket over mark made above. Make 8 marks where mounting screws will be placed as shown below. Drill hole at each of the marks. (You may substitute other style mounting anchors or screws if desired). Place anchors into the holes made. Slip backplate and post onto mounting bracket. After straightening the post into position, tighten the set screw to secure.







**DETAIL A**